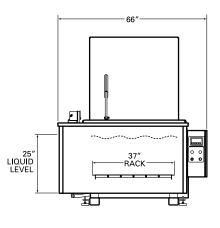

## TUS3725SL/ TS3725SL

| SPECIFICATIONS                                | TUS3725SL/TU3725SL                                     |
|-----------------------------------------------|--------------------------------------------------------|
| Ultrasonic Space                              | 37" x 25" x 14" (max part size)                        |
| Overall Dimensions                            | 55" x 66" x 72"                                        |
| Liquid Capacity                               | 37" × 25"                                              |
| Standard Lift Capacity/PSI                    | 300/100                                                |
| Stroke Length                                 | 4"                                                     |
| Strokes Per Minute                            | 25-40                                                  |
| Air Inlet                                     | 3/8" NPT                                               |
| Drain                                         | 1 1/2"                                                 |
| Heater Setting Range<br>up to 0-180°F (82°C)  | 6.75kW/Htr<br>13.5kW/Htr (optional second heater bank) |
| Ultrasonic Cleaning Power<br>(TUS3725SL only) | 6000W                                                  |