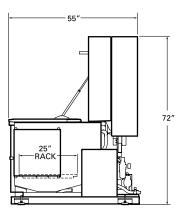

## TUS3725SL/ TS3725SL

| SPECIFICATIONS                                | TUS3725SL/TU3725SL                                     |
|-----------------------------------------------|--------------------------------------------------------|
| Ultrasonic Space                              | 37" x 25" x 14" (max part size)                        |
| Overall Dimensions                            | 55" x 66" x 72"                                        |
| Liquid Capacity                               | 37" × 25"                                              |
| Standard Lift Capacity/PSI                    | 300/100                                                |
| Stroke Length                                 | 4"                                                     |
| Strokes Per Minute                            | 25-40                                                  |
| Air Inlet                                     | 3/8" NPT                                               |
| Drain                                         | 1 1/2"                                                 |
| Heater Setting Range<br>up to 0-180°F (82°C)  | 6.75kW/Htr<br>13.5kW/Htr (optional second heater bank) |
| Ultrasonic Cleaning Power<br>(TUS3725SL only) | 6000W                                                  |