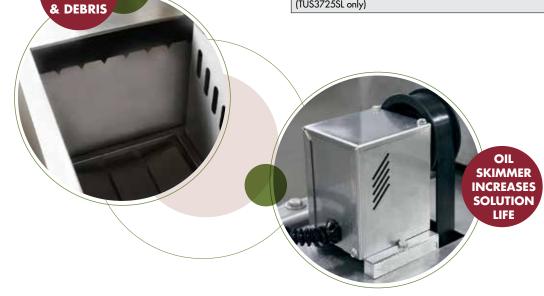

Heavy duty immersible sealed transducers

Pneumatic lift platform up to 300lbs

Automatic open/close lid

Built in weir and surface sparger

Oil skimmer

Constantly filters the cleaning solution

Double walled & insulated stainless steel tank; reduces heat loss

Low Liquid Heater Protection

Also available in 25 kHz or 68 kHz

Easy change-out drain

BUILT IN WEIR TRAPS OIL