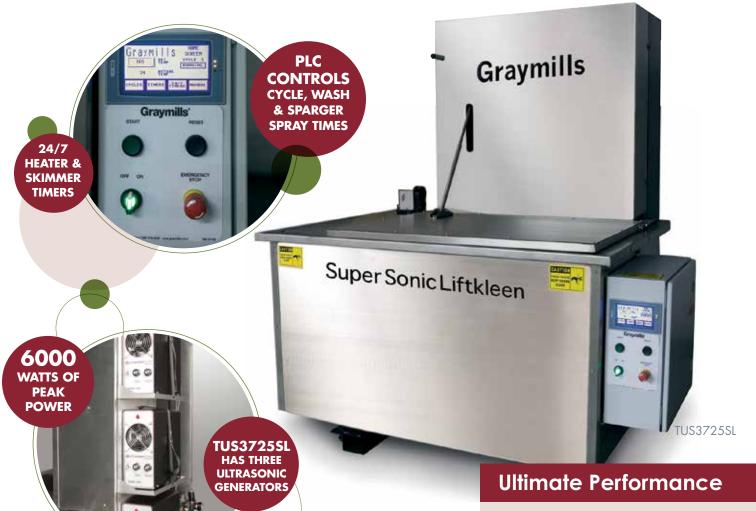

## **IMMERSION CLEANING COUPLED WITH POWERFUL ULTRASONICS**

The TUS3725SL-model comes equipped with features to achieve ultimate parts cleaning levels. It is built to withstand rugged use in applications like engine rebuilding, performance racing, maintenance and manufacturing, but gentle enough to be used in the most delicate of cleaning applications.

Full PLC control for ultrasonics, platform oscilation, soak, sparger, filtration & heater

40 kHz ultrasonic power with built in frequency sweep to virtually eliminate undesirable standing waves

Long warranty - 2 years immersible transducers, 5 years sonic generators

Heavy duty immersible sealed transducers

Pneumatic lift platform up to 300lbs

Automatic open/close lid

Built in weir and surface sparger

Oil skimmer

Constantly filters the cleaning solution

Double walled & insulated stainless steel tank; reduces heat loss

Low Liquid Heater Protection

Also available in 25 kHz or 68 kHz

Easy change-out drain

BUILT IN WEIR TRAPS OIL