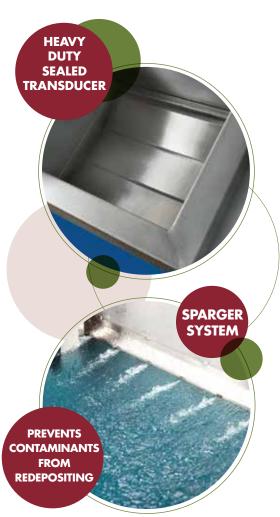

Heavy duty immersible sealed transducers

Pneumatic lift platform up to 300lbs

Automatic open/close lid

Built in weir and surface sparger

Oil skimmer

Constantly filters the cleaning solution

Double walled & insulated stainless steel tank; reduces heat loss

Low Liquid Heater Protection

Also available in 25 kHz or 68 kHz

Easy change-out drain

BUILT IN WEIR TRAPS OIL