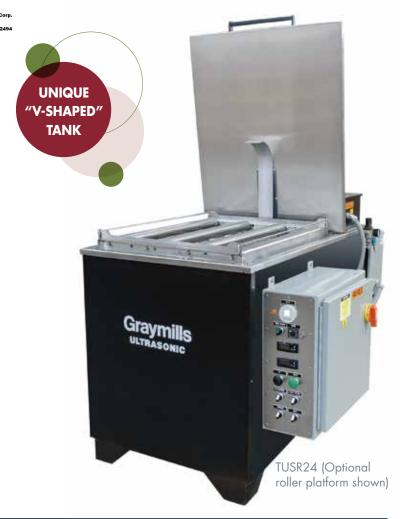

## SONIC LIFTKLEEN

UN Fortune Metal Finishin

Graymills unique "V-focused" tank design increases ultrasonic cleaning power and speed for intricate parts as well as large industrial pieces.

## TUSR24/36

## Powerful precision cleaning

Long warranty - 10 years transducer bonding, 2 years transducers, 5 years sonic generators

40kHz Ultrasonic (25kHz and 68kHz available)

Stainless steel platform

Easy access to load and unload parts

Thermostatically controlled tank heaters

Deep "V-shaped" tank focuses power

Digital cycle timer

Oil skimmer

Corrosion-resistant and designed for longevity

Double walled & insulated; reduces heat loss

Low liquid heater protection included