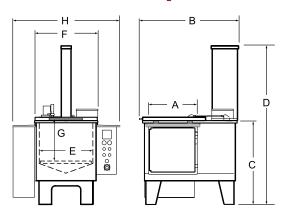

| MODEL NO. | A   | В      | C      | D   | E      | F      | G   | Н   |
|-----------|-----|--------|--------|-----|--------|--------|-----|-----|
| TUSR24    | 24" | 411/2" | 341/2" | 66" | 201/2" | 201/2" | 12" | 40" |
| TUSR36    | 34" | 531/2" | 341/2" | 75" | 251/2" | 291/2" | 18" | 45" |