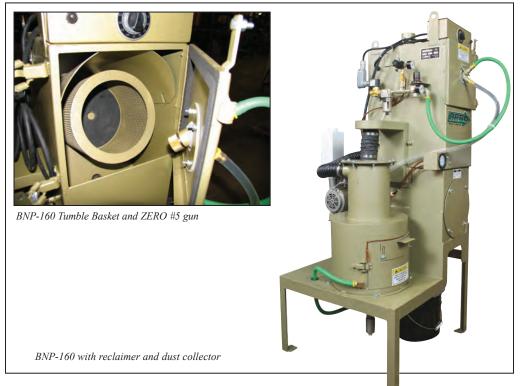

## **BNP 160 Tumble Basket Blast Cabinet**

Small Capacity Tumble Basket for Production Jobs

**BNP 160 Tumble Basket Blast Cabinet** 

A production suction-type blast cleaning machine with a small footprint, The BNP-160 fits nicely in the work flow stream helping to eliminate unnecessary handling or worker movement. For small occasional batches or use up to 8 hours per day, the BNP-160 features a 2-gallon tumble basket for processing up to 25 pound loads. It has reclaimer for media cleaning and reverse-pulse collector, which pulses with every basket revolution. The unit is equipped with easy set-it and forget-it 60 minute timer. The BNP-160 is suitable for most fine mesh blast media.

## **Specifications:**

| Cabinet Dimensions 29" wide x 27" deep x 60" high |
|---------------------------------------------------|
| Overall Space Requirements                        |
| Door Size 12" x 12" exterior; 11" x 11" opening   |
| Basket Capacity 2 gallons                         |
| Basket Load Limit 25 lbs                          |
| Basket Dimensions                                 |
| Tumble Drive 2 rpm                                |
| Blast Gun 1 - #5 ZERO gun                         |
| Air Consumption                                   |
| Minimum Air Supply 1/2" NPT                       |
| Reclaimer 100 cfm                                 |
| Dust Collection 100 cfm reverse-pulse cartridge   |
| Electrical Supply 115v/1ph/60hz                   |
|                                                   |